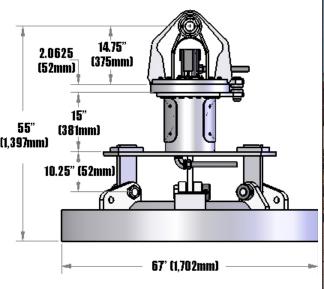

# **Magnet Rotator Specifications**

| Model  | Weight (without connector) |     |
|--------|----------------------------|-----|
|        | Lbs.                       | Kg. |
| MR 360 | 1,075                      | 489 |