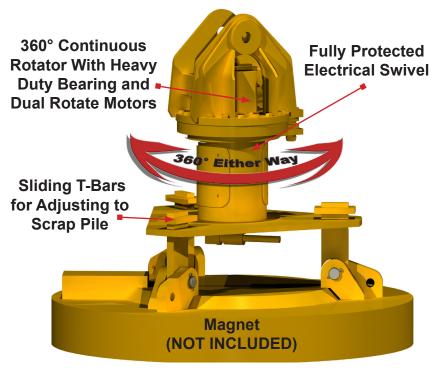

#### Key features include:

- 360° continuous rotation, using a heavy duty bearing. Our rotators are designed for the specific carrier they are mounted to, providing long life with minimal maintenance requirements.
- Heavy duty electrical swivel, fully encased in a cylindrical housing with easy access.
- The electrical line is protected between the bottom plate and magnet.
- · Designed to accomodate most makes and models of magnets.