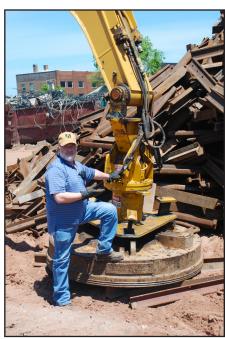

## **Magnet Rotator**

### MR 360°

The Builtrite™ Magnet Rotator is designed to significantly increase your production by allowing the operator to rotate the load, particularly useful when handling longer items like railroad rail, beam, pipe, etc. This unit makes stacking much more efficient and compact, taking less room in your yard. Meanwhile, trucks can be unloaded and loaded much more efficiently.

#### Key features include:

- 360° continuous rotation, using a heavy duty bearing. Our rotators are designed for the specific carrier they are mounted to, providing long life with minimal maintenance requirements.
- Heavy duty electrical swivel, fully encased in a cylindrical housing with easy access.
- The electrical line is protected between the bottom plate and magnet.
- · Designed to accomodate most makes and models of magnets.

"We handle and process a large volume of rail, beam and skeletal plate. My Builtrite magnet rotators allow me to unload trucks safely and efficiently. It also allows us to stack these materials in a neat fashion, optimizing space. It has increased overall efficiency, in my estimation, by 30-40% with the added benefits of reducing operator fatigue, magnet wear and machine wear. This product is a must have for those handling similar items."