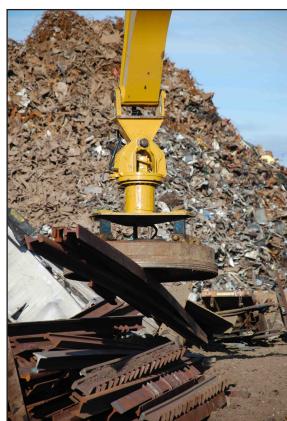

### MR 360°

The Builtrite™ Magnet Rotator is designed to significantly increase your production by allowing the operator to rotate the load, particularly useful when handling longer items like railroad rail, beam, pipe, etc. This unit makes stacking much more efficient and compact, taking less room in your yard. Meanwhile, trucks can be unloaded and loaded much more efficiently.