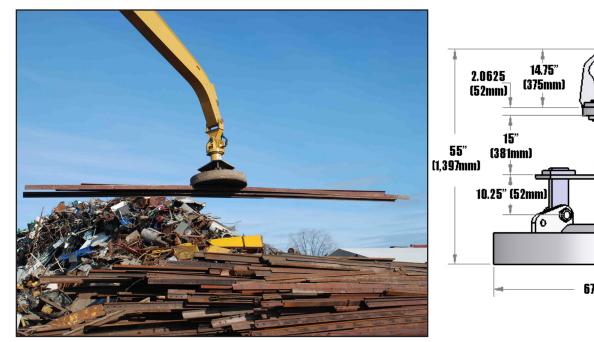

### MR 360°

The Builtrite™ Magnet Rotator is designed to significantly increase your production by allowing the operator to rotate the load, particularly useful when handling longer items like railroad rail, beam, pipe, etc. This unit makes stacking much more efficient and compact, taking less room in your yard. Meanwhile, trucks can be unloaded and loaded much more efficiently.

# **Magnet Rotator Specifications**

| Model  | Weight (without connector) |     |
|--------|----------------------------|-----|
|        | Lbs.                       | Kg. |
| MR 360 | 1,075                      | 489 |